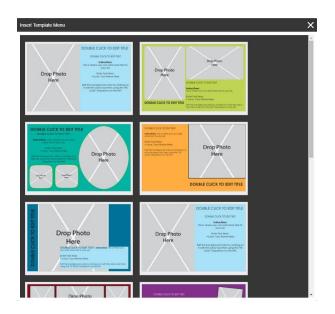

<u>Step 5:</u> Once you have chosen your ad size, our ad designer will load. If this designer does not load, please make sure that you are using Google Chrome or Firefox as your browser, and that you have a strong internet connection. The first item that will appear when the ad designer loads successfully are the **Insert Template Menu.** Choose the template that you would like to use and it will load in your ad.