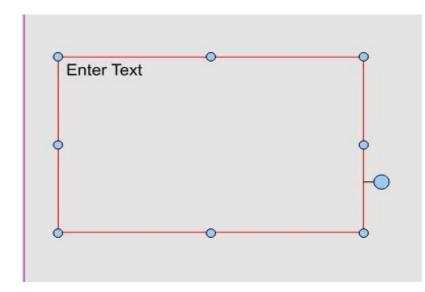

<u>Step 6:</u> Finish Designing Your Ad! To complete your ad, you can add photos, text, clip art, and more. There are also useful tools to change the color and style of your text and background.

To edit the text in the template text box, double click on the text shown. You can then type in the text box as you'd like. An extra toolbar appears at the top of your ad when you have the text box selected. This is where you can change the font, size, and color of your text. You can also change the shape and size of the text box by clicking and dragging the blue circles on the corners of the text box. You will want to make sure to delete the sample text in the text box before submitting the ad!