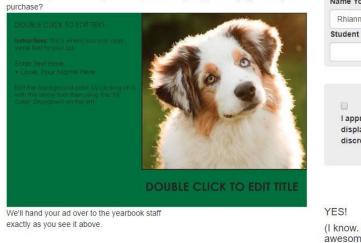

<u>Step 6:</u> Finish Designing Your Ad! To complete your ad, you can add photos, text, clip art, and more. There are also useful tools to change the color and style of your text and background.

To edit the text in the template text box, double click on the text shown. You can then type in the text box as you'd like. An extra toolbar appears at the top of your ad when you have the text box selected. This is where you can change the font, size, and color of your text. You can also change the shape and size of the text box by clicking and dragging the blue circles on the corners of the text box. You will want to make sure to delete the sample text in the text box before submitting the ad!

# Name Your Ad: Rhianna-59585 Student Name/Business Name: Isparove the design of this Ad I understand this Ad will appear as it is displayed here and the layout of the Ad in the yearbook will be at the discretion of the yearbook staff. YES! (I know. It's awesome.) Vr... No... (I'd like to make some changes.)