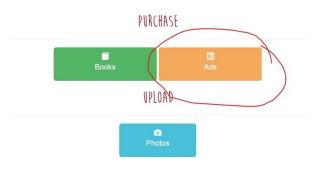

Step 2: Choose Ads under the Purchase section on the school page.

Step 3: Login with your existing LiNK username and password, or register as a new user!