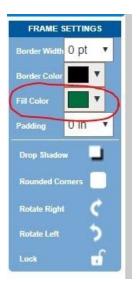

You can also change the background color of your chosen ad template by clicking on the background of your ad and then changing the **Fill Color** drop-down box on the left side of your screen.

**<u>Step 7:</u>** Click the green **Save** button in the upper left corner of your screen. You will need to save your ad to continue. You can also save your ad to return to designing it later.